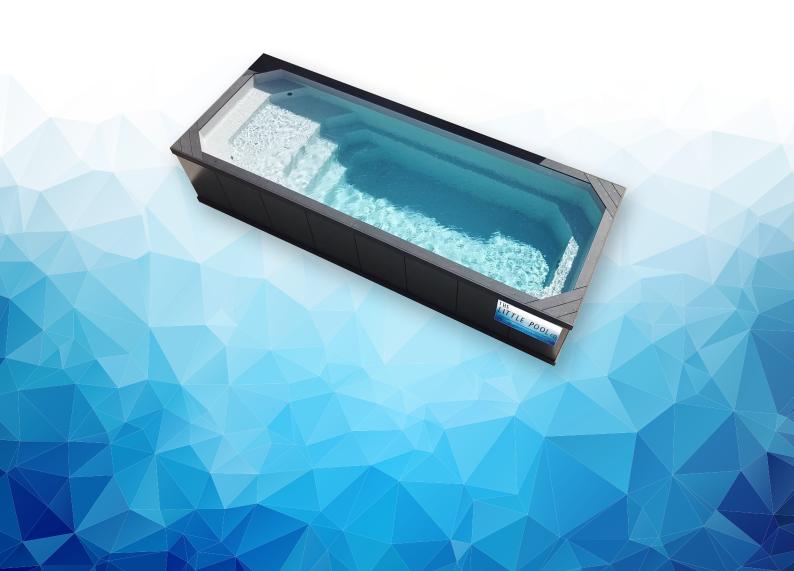

# LUXURY ABOVE GROUND FIBREGLASS POOLS

### AUSTRALIAN FIBREGLASS TECHNOLOGY

Made by world-renowned fibreglass pool manufacturer Compass Pools Australia.

#### **COMPOSITE EXOSKELETON**

Allows for simple above-ground installation. No wood or steel is used in the structure of the pool so there is no need to worry about rot, termites or rust.

The unique non-corrosive composite exoskeleton means that unlike many other fibreglass pools, The Little Pool Co. series can be installed fully above ground. Perfect for smaller sites with limited excavation options.