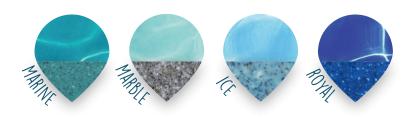

#### CHOOSE FROM FOUR POPULAR WATER COLOURS

Colour samples are a guide only. These colours are a digital representation and final colour may vary depending on the pool surroundings and the unique manufacturing process.