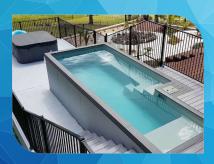

### CAN BE INSTALLED UP TO 60CM INGROUND

Need your pool to sit a little lower? You can install your pool partially inground to match existing deck, patio or other slightly raised areas.

#### **ENTRY OPTIONS**

Before you order your pool it pays to consider your landscaping and access plan. How will you access your pool each day? Will you be placing your pool level with existing or new decking? If your pool is going to be a stand-alone feature in your back yard, you may wish to consider the addition of external steps, or simply a stainless steel ladder with handrails.