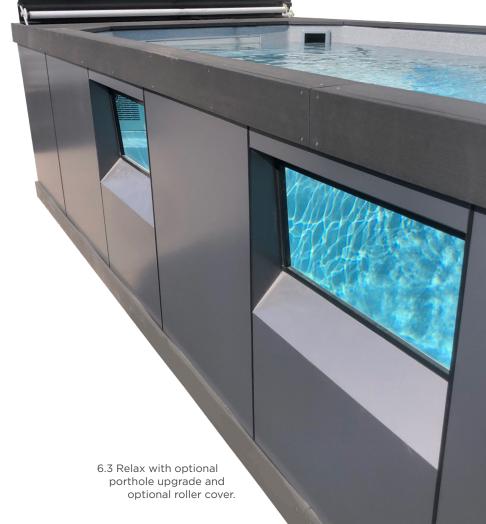

#### **ACCESSORIES**

Want to personalise your pool? There's a whole bunch of upgrades available including multi-coloured LED lights, swim-jets for exercise, heating options and energy efficient pumps. For a real wow factor, why not include acrylic porthole windows in your pool wall? Check out the full range of choices at littlepools.com.au.