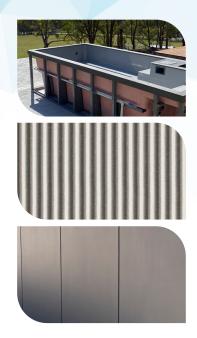

#### **EXTERIOR CLADDING OPTIONS**

Fully or partially clad your pool with two different cladding options.

#### **NUDE (NO CLADDING)**

Choose to have exterior cladding on 1, 2, 3, or all sides - perfect if you are decking around your pool. Our composite exoskeleton is engineered to support a cantilever deck resulting in savings in construction costs.

#### MINI ORB™

Mini Orb™ corrugated steel panels create a unique exterior finish. Mini Orb™ panels are available in six Colourbond™ colours.

#### **ALUMINIUM COMPOSITE PANELS (ACP)**

ACP panels offer a sleek and modern finish. The clean, smooth surface creates a minimalist finish that allows your pool to blend into any poolscape. Available in 5 different colours.