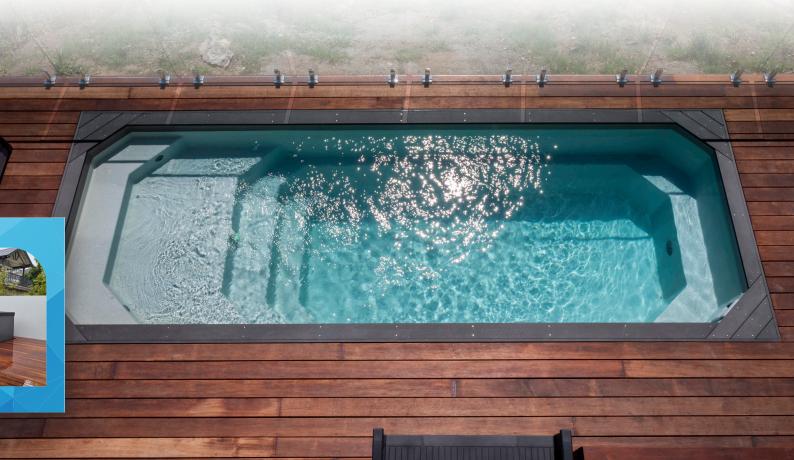

## SWIM ON THE DAY YOUR POOL ARRIVES!

Your Little Pool comes ready to be filled with water, just make sure you have prepared your concrete base and arranged your power connection.

### MINIMAL SITE PREPARATION Our pools have been specifically

Our pools have been specifically engineered to suit almost every site with very little ground work required. All you need is a basic, level concrete pad for the pool to sit on.

### HIGH QUALITY FIBREGLASS INTERIOR

Unlike traditional above ground pools, our Little Pools are designed to last a lifetime. No need to replace or reline the interior surface, just keep your water balanced (no concrete to maintain and no liners to replace).