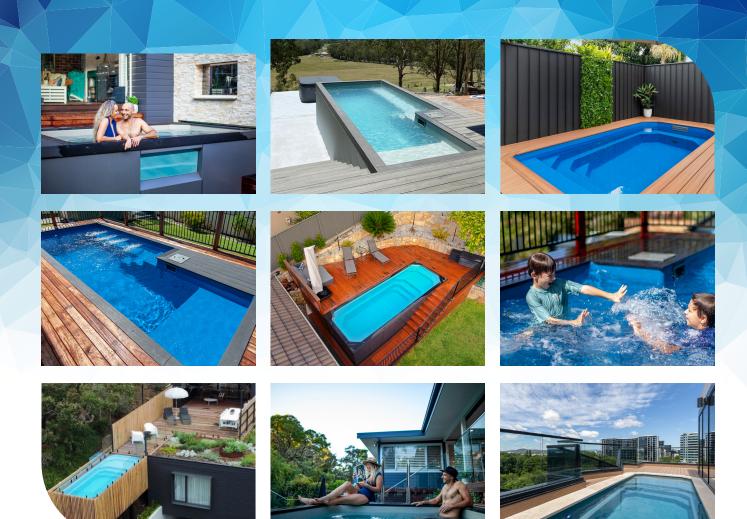

#### CHOOSE FROM FOUR POPULAR WATER COLOURS

Colour samples are a guide only. These colours are a digital representation and final colour may vary depending on the pool surroundings and the unique manufacturing process.

# CUSTOMISE YOUR POOL

Put the final touches on your pool to make it perfect for you. Choose from a range of optional upgrades including covers, external steps, heating, lighting, and water management systems. If you have a unique request, simply call us to create a full custom option.

#### **ACCESSORIES**

Want to personalise your pool? There's a whole bunch of upgrades available including multi-coloured LED lights, swim-jets for exercise, heating options and energy efficient pumps. For a real wow factor, why not include acrylic porthole windows in your pool wall? Check out the full range of choices at littlepools.com.au.